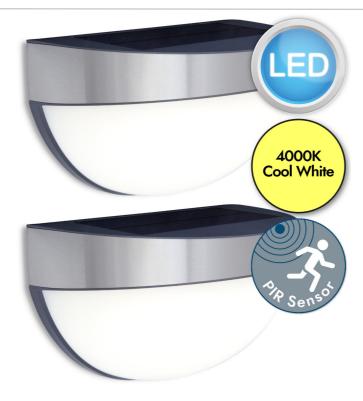

Set of 2 Bubble - LED Stainless Steel Opal IP44 Solar Outdoor Sensor Wall Lights

## **LIGHT SOURCE DATA**

- 2 x 2.3W LED (included)
- Non-dimmable
- 4000K (Cool White)
- 200Lm
- 87Lm/W
- 80 CRI

## **SPECIFICATION**

- Manufacturer warranty for 2 years from date of purchase
- Polished stainless steel and opal PC
- IP44
- No
- PIR Motion Sensor
- Class III Safe Extra Low Voltage Power Source
- 3.2V (solar)
- Assembly required? No
- 0-12m detection distance. 120 degree detection angle. 60s time adjustment. <30lux Lux. Manual switch override. -20 to 50 degree operating temperature range