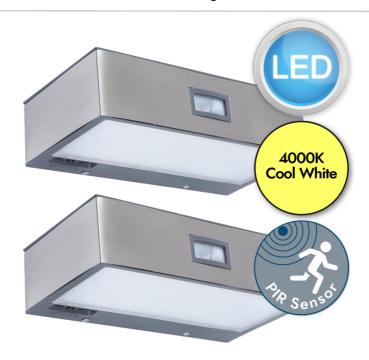

# Set of 2 Brick - LED Stainless Steel Clear IP44 Solar Outdoor Sensor Wall Lights

# **LIGHT SOURCE DATA**

- 2 x 2W LED (included)
- Non-dimmable
- 4000K (Cool White)
- 150Lm
- 75Lm/W
- 80 CRI

### **SPECIFICATION**

- Manufacturer warranty for 2 years from date of purchase
- · Polished stainless steel and clear PC
- IP44
- No
- PIR Motion Sensor
- Class III Safe Extra Low Voltage Power Source
- 3V (solar)
- Assembly required? No
- 3-12m detection distance. 120 degree detection angle. 60s time adjustment. <40lux Lux. Manual switch override. -20 to 50 degree operating temperature range