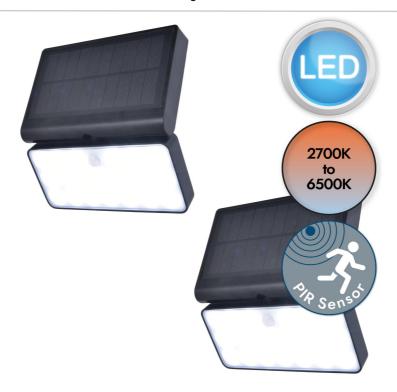

Set of 2 Tuda - LED Black Clear IP44 Solar Outdoor Sensor Wall Lights

## **LIGHT SOURCE DATA**

- 2 x 8.5W LED (included)
- Dimmable
- 2700 6500K (Tunable)
- 1000Lm
- 117.6Lm/W
- 80 CRI

## **SPECIFICATION**

- Manufacturer warranty for 2 years from date of purchase
- · Black plastic and clear PC
- IP44
- No
- PIR Motion Sensor
- Class III Safe Extra Low Voltage Power Source
- 7.4V (solar)
- Assembly required? No
- 0-10m detection distance. 120 degree detection angle. 10sec 3min time adjustment. Lux controlled by App Lux. Bluetooth connection enabled. Max 50m range. Voice control by Alexa or Google. Adjustable.