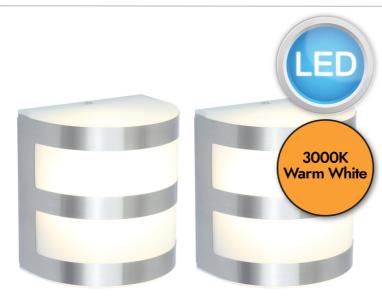

# **APPEARANCE**

· Base: Polished Stainless Steel

· Shade: Opal PC

## **LIGHT SOURCE**

· Lamp included: Yes

• Lamp detail: 2 x 10W LED (included)

• Non-dimmable

• Kelvin: 3000K (Warm White)

• Lumens: 400Lm

• Colour render index: 80CRI

· Switch: No