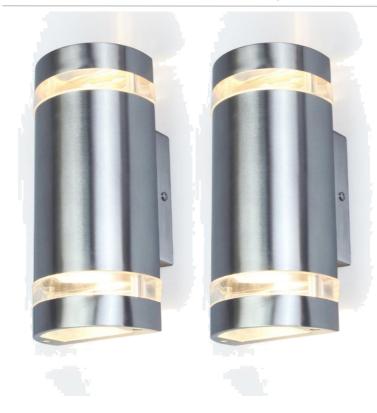

### Set of 2 Focus - Stainless Steel Clear Glass 2 Light IP44 Outdoor Wall Washer Lights

#### APPEARANCE

- Base: Polished Stainless Steel
- Shade: Clear Glass