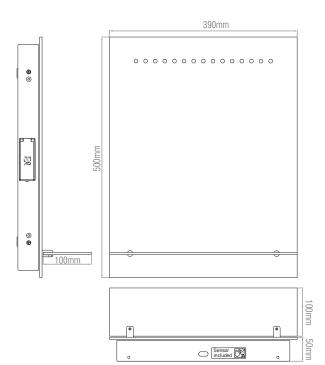

## 39237 Omega Shaver Mirror

## FEATURES

- 2 years warranty
- Mirrored glass & matt silver finish
- Constructed from glass & steel
- Suitable for bathroom zone 2
- Suitable for bathroom zone 1 if used in conjunction with a 30MA RCD
- Energy efficient product
- Supplied with IR switch
- Supplied with De-mist
- Built in dual shaver socket
- IP44

## **SPEC DATA**

| Product Wattage:       | 6.6W                    |
|------------------------|-------------------------|
| Product Lumen:         | 47                      |
| Lumen/W:               | 7.1                     |
| Kelvin:                | 6500K                   |
| SDCM:                  | 6                       |
| CRI:                   | 80                      |
| Dimmable:              | Ν                       |
| Lifetime (Hours):      | 20000                   |
| Beam Angle:            | 120°                    |
| Power Factor:          | 0.5                     |
| Driver Type:           | Constant Voltage 12V    |
| Energy Rating:         | G                       |
| Shaver:                | 115V - 240V dual socket |
| Product Voltage:       | 220-240V                |
| Hertz:                 | 50/60                   |
| Surge Protection (KV): | 1.5                     |
| Operating Temp.:       | -20 to 40 Degree        |
| Product Weight (KG):   | 6.1                     |
| Terminal Block:        | 3-way                   |
| Class:                 | 1                       |