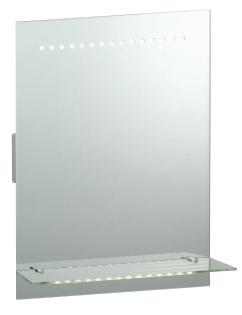

## 39237 Omega Shaver Mirror

## FEATURES

- 2 years warranty
- Mirrored glass & matt silver finish
- Constructed from glass & steel
- Suitable for bathroom zone 2
- Suitable for bathroom zone 1 if used in conjunction with a 30MA RCD
- Energy efficient product
- Supplied with IR switch
- Supplied with De-mist
- Built in dual shaver socket
- IP44