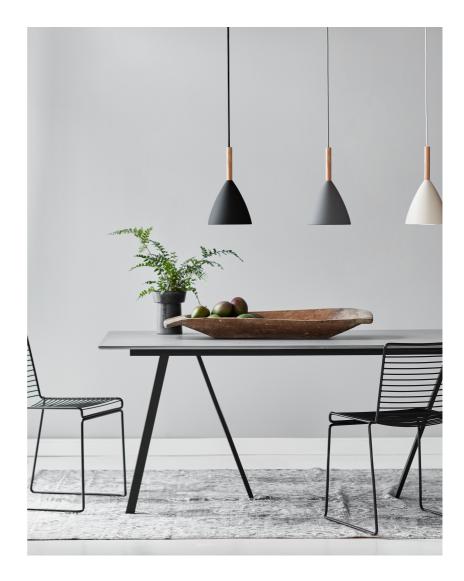

• Minimalistic design • Nordic style

PURE was created to be a charming pendant light, and a star was born. And so was a design with the potential for family enlargement, a family with clean lines and an unmistakable characteristic: the elegant, slender top made from ash tree. PURE ensures a stylish, simple approach to interior design, and with its design it quickly finds a space. Also in your heart. Design by Bønnelycke MDD.