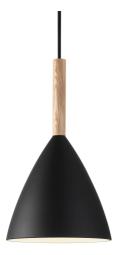

## **PURE 20 | PENDANT | BLACK**

43293003

Voltage (V): 230 Volt IP degree: IP20

Maximum bulb wattage (W): 40W Class (Class 1, Class 2, Class 3): Class 2 (Double isolated)

Bulb base: E27

Dimmerable: Yes with compatible

bulb

Primary material: Metal Secondary material: Wood Color of the cable: Black Length of the cable (cm): 300 Surface material of the cable:

Textile

Is the cable replaceable: False

Color: Black

Height (cm): 35 Shade Diameter (cm): 20 Shade Height (cm): 35

• Minimalistic design • Nordic style

PURE was created to be a charming pendant light, and a star was born. And so was a design with the potential for family enlargement, a family with clean lines and an unmistakable characteristic: the elegant, slender top made from ash tree. PURE ensures a stylish, simple approach to interior design, and with its design it quickly finds a space. Also in your heart. Design by Bønnelycke MDD.