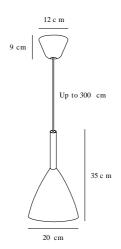

bulb

Primary material: Metal Secondary material: Wood Color of the cable: Black Length of the cable (cm): 300 Surface material of the cable:

Textile

Is the cable replaceable: False

Color: Black

Height (cm): 35 Shade Diameter (cm): 20 Shade Height (cm): 35