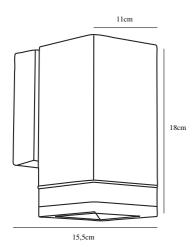

Primary material: Aluminium Secondary material: Plastic Color of the Glass: Clear Suitable for Seaside: No

Color: Black

Height (cm): 18 Width (cm): 11 Projection (cm): 15.5

EAN: 5701581382589 TUN: 1975309 Item Number: 45321003 Pcs Per Master Carton: 3 Sales Box Height (cm): 19 Sales Box Width(cm): 10 Sales Box Depth (cm): 14 Sales Box Volume m³: 0.0027 Product net weight (kg): 0.657