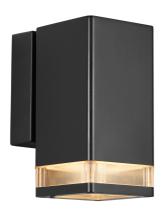

## **ELM SINGLE | WALL LIGHT | BLACK**

45321003

Voltage (V): 230 Volt IP degree: IP44

Maximum bulb wattage (W): 20W Class (Class 1, Class 2, Class 3): Class 1 (Earth contact)

Bulb base: GU10
Parallel connection: True

## • Build-in parallel connection

The Elm series resulted from a successful attempt to create outdoor lighting that was both modern and decorative. The rigid form combined with the soft, warm, welcoming light, offers a powerful contrast that makes Elm both beautiful and admirable.