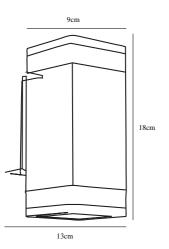

## nordlux®

45331003

Voltage (V): 230 Volt IP degree: IP44 Maximum bulb wattage (W): 2X20W Class (Class 1, Class 2, Class 3): Class 1 (Earth contact) Bulb base: GU10 Parallel connection: True

Primary material: Aluminium Secondary material: Plastic Color of the Glass: Clear Suitable for Seaside: No Color: Black Height (cm): 23.4 Width (cm): 9 Projection (cm): 13