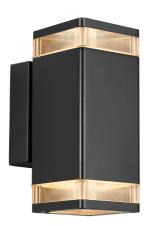

## ELM DOUBLE | WALL LIGHT | BLACK

## nordlux®

45331003

Voltage (V): 230 Volt IP degree: IP44 Maximum bulb wattage (W): 2X20W Class (Class 1, Class 2, Class 3): Class 1 (Earth contact) Bulb base: GU10 Parallel connection: True

Primary material: Aluminium Secondary material: Plastic Color of the Glass: Clear Suitable for Seaside: No Color: Black Height (cm): 23.4 Width (cm): 9 Projection (cm): 13

Build-in parallel connection

The EIm series resulted from a successful attempt to create outdoor lighting that was both modern and decorative. The rigid form combined with the soft, warm, welcoming light, offers a powerful contrast that makes EIm both beautiful and admirable.