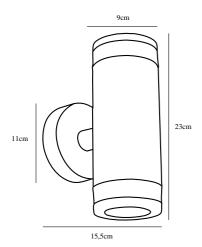

Primary material: Aluminium Secondary material: Plastic Color of the Glass: Clear Suitable for Seaside: No Color: Black Height (cm): 23.5 Tube Diameter (cm): 3 Projection (cm): 15.5

EAN: 5701581363885 TUN: 1896579 Item Number: 45501003 Pcs Per Master Carton: 3 Sales Box Height (cm): 12 Sales Box Width(cm): 16 Sales Box Depth (cm): 24 Sales Box Volume m<sup>3</sup> : 0.0046 Product net weight (kg): 0.7 nordlux®