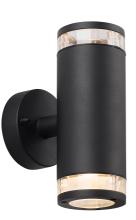

## **BIRK DOUBLE | WALL LIGHT | BLACK**

45501003

Voltage (V): 230 Volt IP degree: IP44 Maximum bulb wattage (W): 2X28W Class (Class 1, Class 2, Class 3): Class 1 (Earth contact) Bulb base: GU10 Parallel connection: True

Primary material: Aluminium Secondary material: Plastic Color of the Glass: Clear Suitable for Seaside: No Color: Black Height (cm): 23.5 Tube Diameter (cm): 3 Projection (cm): 15.5

EAN: 5701581363885 TUN: 1896579 Item Number: 45501003 Pcs Per Master Carton: 3 Sales Box Height (cm): 12 Sales Box Width(cm): 16 Sales Box Depth (cm): 24 Sales Box Volume m<sup>3</sup> : 0.0046 Product net weight (kg): 0.7 nordlux®

## Build-in parallel connection

Nordlux Birk is a double wall light in a modern and stylish design. The wall light is ideal for illumination for driveways, garages or entrances. The lamp is not recommended for aggressive environments with harsh weather