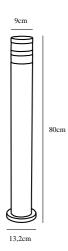

Primary material: Aluminium Secondary material: Plastic Color of the Glass: Clear Suitable for Seaside: No

Color: Black

Height (cm): 80 Outdoor base dimension (cm): 13.2

EAN: 5701581363984 TUN: 1896580 Item Number: 45518003 Pcs Per Master Carton: 3 Sales Box Height (cm): 81 Sales Box Width(cm): 13 Sales Box Depth (cm): 14 Sales Box Volume m³: 0.0147 Product net weight (kg): 1.52