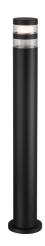

## **BIRK | GARDEN LIGHT | BLACK**

Voltage (V): 230 Volt IP degree: IP44 Maximum bulb wattage (W): 40W Class (Class 1, Class 2, Class 3): Class 2 (Double isolated)

Bulb base: E27

Parallel connection: True

• Build-in parallel connection • Can be mounted on Nordlux base unit

Modern and stylish garden light with a graphic design in black lacquered metal and E27 socket. The light is ideal for mounting by the driveway or along the garden path.