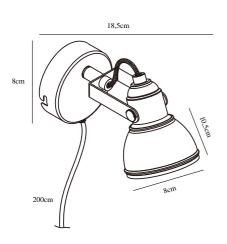

bulk

Switch placement: On the cable

Primary material: Metal Color of the cable: Black Length of the cable (cm): 200 Surface material of the cable:

Plastic

Is the cable replaceable: True

Color: Black

Height (cm): 10.5 Shade Diameter (cm): 8 Projection (cm): 18.5