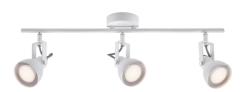

• Industrial style • Tilting and turning shade
• Same color inside as outside • Can be used on both wall and ceiling

The Aslak series has a style that is both modern and industrial, arising from the shape, the assembly and the aesthetic details. Aslak has a pleasant light-emitting surface that offers an effective and beautiful light - perfect for rooms that need good lighting that can be directed.

Elegant and practical spotlight fixture with three spotlights in white. This spotlight can be placed in different locations in the home and create focus or cosiness depending on how it is placed.