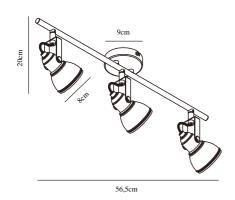

bulb

Primary material: Metal Color: White

Shade Diameter (cm): 8 Lenght (cm): 56.5 Projection (cm): 20

EAN: 5701581369283 TUN: 1902459 Item Number: 45740101 Pcs Per Master Carton: 3 Sales Box Height (cm): 19 Sales Box Width(cm): 11 Sales Box Depth (cm): 59 Sales Box Volume m³: 0.0123 Product net weight (kg): 0.77