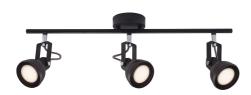

• Industrial style • Tilting and turning shade
• Same color inside as outside • Can be used on both wall and ceiling

The Aslak series has a style that is both modern and industrial, arising from the shape, the assembly and the aesthetic details. Aslak has a pleasant light-emitting surface that offers an effective and beautiful light - perfect for rooms that need good lighting that can be directed.

Elegant and practical spotlight fixture with three spotlights in black. This spotlight can be placed in different locations in the home and create focus or cosiness depending on how it is placed.