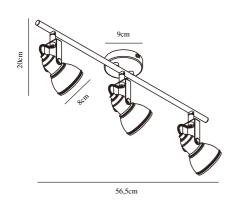

Duib

Primary material: Metal Color: Black Shade Diameter (cm): 8 Lenght (cm): 56.5 Projection (cm): 20

EAN: 5701581369382 TUN: 1902463 Item Number: 45740103 Pcs Per Master Carton: 3 Sales Box Height (cm): 11 Sales Box Width(cm): 19 Sales Box Depth (cm): 60 Sales Box Volume m³: 0.0125 Product net weight (kg): 0.77