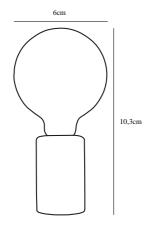

Switch placement: On the cable

Primary material: Marble Color of the cable: Black Length of the cable (cm): 180 Surface material of the cable:

Is the cable replaceable: False

Color: Black

Height (cm): 10.3