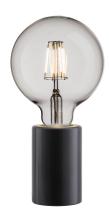

## SIV MARBLE | TABLE LAMP | BLACK

45875003

Voltage (V): 230 Volt IP degree: IP20

Maximum bulb wattage (W): 60W Class (Class 1, Class 2, Class 3): Class 2 (Double isolated)

Bulb base: E27

Dimmerable: Yes with compatible

Switch placement: On the cable

Primary material: Marble Color of the cable: Black Length of the cable (cm): 180 Surface material of the cable:

Is the cable replaceable: False

Color: Black

Height (cm): 10.3

- Nature style Genuine marble in natures playful colours
- Create your own design expression with a decorative bulb

This design light is rooted in raw nature and emphasises contrast between stylish, coloured marble finish and warm decorative light source. For centuries, marble has been a natural and popular material that always displays unique colours, patterns and