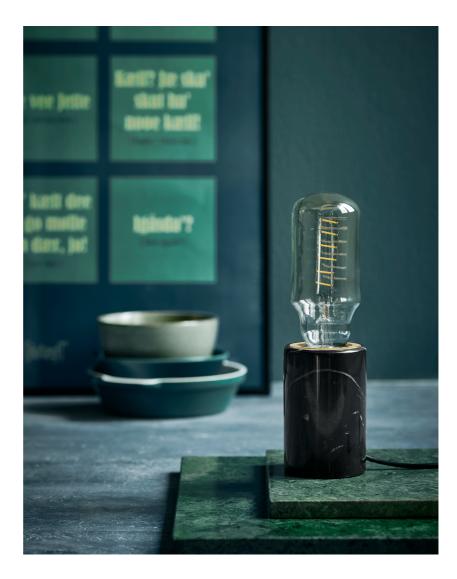

- Nature style Genuine marble in natures playful colours
- Create your own design expression with a decorative bulb

This design light is rooted in raw nature and emphasises contrast between stylish, coloured marble finish and warm decorative light source. For centuries, marble has been a natural and popular material that always displays unique colours, patterns and