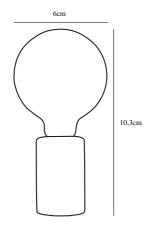

Primary material: Marble Color of the cable: Black Length of the cable (cm): 180 Surface material of the cable: Textile

Is the cable replaceable: False

Color: Brown

Height (cm): 10

EAN: 5704924011535 TUN: 2276981 Item Number: 45875018
Pcs Per Master Carton: 3
Sales Box Height (cm): 12
Sales Box Width(cm): 12
Sales Box Depth (cm): 8