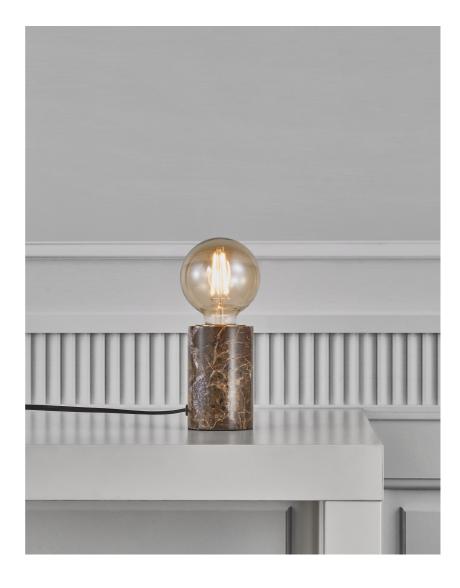

Sales Box Volume m³: 0.0012 Product net weight (kg): 0.65

• Natural style • Genuine marble in nature's playful colours

Create your own design expression with a decorative bulb • Marble structure means that
 not two are alike

With Siv, simplicity is key. The heavy marble base elegantly contrasts the warm, decorative light source and creates an effectful design expression. Create your own look by adding a bulb that fits into your interior. Marble is a natural material and therefore lines, colours and patterns may vary from lamp to lamp.