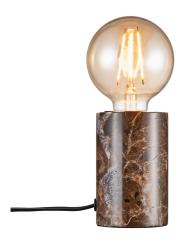

## SIV MARBLE | TABLE LAMP | BROWN

45875018

Voltage (V): 220-240 Volt

IP degree: IP20

Maximum bulb wattage (W): 60W Class (Class 1, Class 2, Class 3): Class 2 (Double isolated)

Bulb base: E27

Switch placement: On the cable Parallel connection: False

Primary material: Marble Color of the cable: Black Length of the cable (cm): 180 Surface material of the cable: Textile

Is the cable replaceable: False

Color: Brown

Height (cm): 10

EAN: 5704924011535 TUN: 2276981 Item Number: 45875018
Pcs Per Master Carton: 3
Sales Box Height (cm): 12
Sales Box Width(cm): 12
Sales Box Depth (cm): 8

Sales Box Volume m³: 0.0012 Product net weight (kg): 0.65

• Natural style • Genuine marble in nature's playful colours

Create your own design expression with a decorative bulb • Marble structure means that
 not two are alike

With Siv, simplicity is key. The heavy marble base elegantly contrasts the warm, decorative light source and creates an effectful design expression. Create your own look by adding a bulb that fits into your interior. Marble is a natural material and therefore lines, colours and patterns may vary from lamp to lamp.