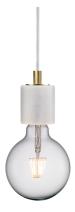

## SIV | PENDANT | WHITE

15883001

Voltage (V): 230 Volt IP degree: IP20

Maximum bulb wattage (W): 60W Class (Class 1, Class 2, Class 3):

Class 1 (Earth contact) Bulb base: E27

Dimmerable: Yes with compatible

bulb

Primary material: Marble Color of the cable: White Length of the cable (cm): 270 Surface material of the cable:

Textile

Is the cable replaceable: False

Color: White

Height (cm): 10

EAN: 5701581372184 TUN: 1902361 Item Number: 45883001 Pcs Per Master Carton: 3 Sales Box Height (cm): 14 Sales Box Width(cm): 11 Sales Box Depth (cm): 14 Sales Box Volume m³: 0.0022 Product net weight (kg): 0.64

- Nature style Genuine marble in natures playful colours
- Create your own design expression with a decorative bulb

This design light is rooted in raw nature and emphasises contrast between stylish, coloured marble finish and warm decorative light source. For centuries, marble has been a natural and popular material that always displays unique colours, patterns and textures.