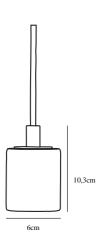

bulb

Primary material: Marble Color of the cable: White Length of the cable (cm): 270 Surface material of the cable:

Textile

Is the cable replaceable: False

Color: White

Height (cm): 10

EAN: 5701581372184 TUN: 1902361 Item Number: 45883001 Pcs Per Master Carton: 3 Sales Box Height (cm): 14 Sales Box Width(cm): 11 Sales Box Depth (cm): 14 Sales Box Volume m³: 0.0022 Product net weight (kg): 0.64