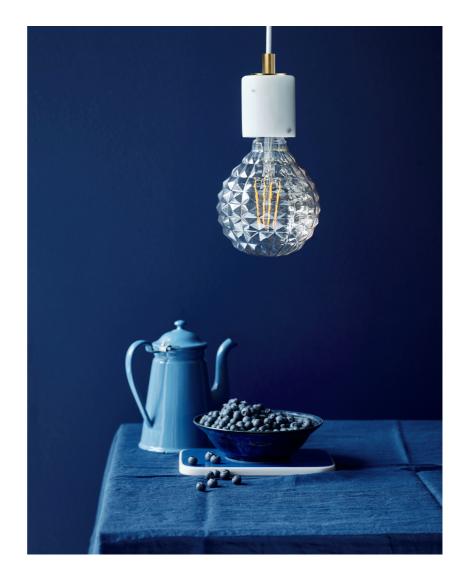

- Nature style Genuine marble in natures playful colours
- Create your own design expression with a decorative bulb

This design light is rooted in raw nature and emphasises contrast between stylish, coloured marble finish and warm decorative light source. For centuries, marble has been a natural and popular material that always displays unique colours, patterns and textures.