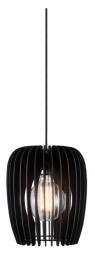

## TRICBECA 24 | PENDANT | BLACK

Voltage (V): 230 Volt

IP degree: IP20

Maximum bulb wattage (W): 60W Class (Class 1, Class 2, Class 3):

Class 2 (Double isolated)

Bulb base: E27

Dimmerable: Yes with compatible

Primary material: Wood Color of the cable: Black Length of the cable (cm): 300 Surface material of the cable:

Plastic

Is the cable replaceable: False

Color: Black

Shade Diameter (cm): 24 Shade Height (cm): 30

• Nature style • Wooden structure creates beautiful shadow play • Create your own design expression with a decorative bulb

The warm colours and vibrant textures found in nature are transformed into stylish, Nordic design in the Tribeca series. The design and choice of materials are organic, and a balanced and pleasant light is achieved through the decorative slats that elegantly cast light over any dining or seating area.