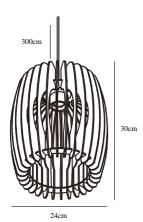

Primary material: Wood Color of the cable: Black Length of the cable (cm): 300 Surface material of the cable:

Plastic

Is the cable replaceable: False

Color: Black

Shade Diameter (cm): 24 Shade Height (cm): 30