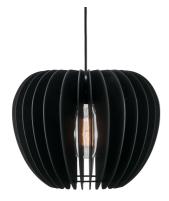

## TRICBECA 38 | PENDANT | BLACK

46433003

Voltage (V): 230 Volt IP degree: IP20

Maximum bulb wattage (W): 60W Class (Class 1, Class 2, Class 3): Class 2 (Double isolated)

Bulb base: E27

Dimmerable: Yes with compatible

bulb

Primary material: Wood Color of the cable: Black Length of the cable (cm): 300 Surface material of the cable:

Plastic

Is the cable replaceable: False

Color: Black

Shade Diameter (cm): 38 Shade Height (cm): 30

The warm colours and vibrant textures found in nature are transformed into stylish, Nordic design in the Tribeca series. The design and choice of materials are organic, and a balanced and pleasant light is achieved through the decorative slats that elegantly cast light over any dining or seating area.