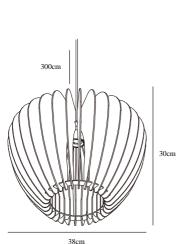

bulb

Primary material: Wood Color of the cable: Black Length of the cable (cm): 300 Surface material of the cable:

Plastic

Is the cable replaceable: False

Color: Black

Shade Diameter (cm): 38 Shade Height (cm): 30