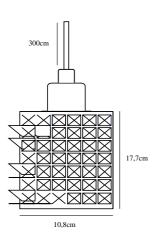

## HOLLYWOOD | PENDANT | CLEAR

46483000

Voltage (V): 230 Volt IP degree: IP20

Maximum bulb wattage (W): 60W Class (Class 1, Class 2, Class 3):

Class 2 (Double isolated) Bulb base: E27

Dimmerable: Yes with compatible

bulb

Primary material: Glass Secondary material: Metal Color of the Glass: Clear Color of the cable: Black Length of the cable (cm): 300 Surface material of the cable:

Textile

Is the cable replaceable: False

Color: Clear

Shade Diameter (cm): 10.8 Shade Height (cm): 17.7

EAN: 5701581405387 TUN: 1975314 Item Number: 46483000 Pcs Per Master Carton: 3 Sales Box Height (cm): 20 Sales Box Width(cm): 13 Sales Box Depth (cm): 13 Sales Box Volume m³: 0.0034 Product net weight (kg): 0.862