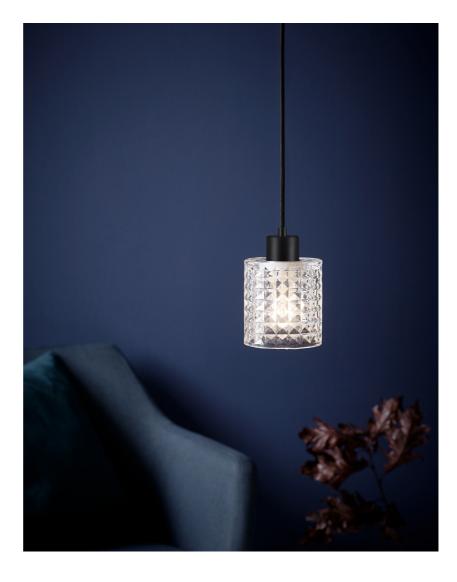

• Glamorous art deco style • Diamond pattern that reflects light in an exciting way
• Hang 3 lamps together in a line or cluster

The Hollywood series has something nostalgic about it - it evokes the era of crystal decor, which in recent years has been rediscovered as a decor element. With its many facets, Hollywood adds a sparkling expression which contributes to a stylish atmosphere, providing an exclusive and pleasant mood.