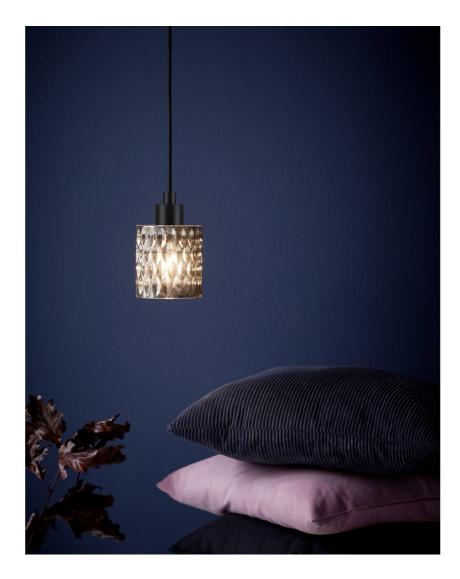

• Glamorous art deco style • Diamond pattern that reflects light in an exciting way
• Hang 3 lamps together in a line or cluster

The Hollywood series has something nostalgic about it - it evokes the era of crystal decor, which in recent years has been rediscovered as a decor element. With its many facets, Hollywood adds a sparkling expression which contributes to a stylish atmosphere, providing an exclusive and pleasant mood.