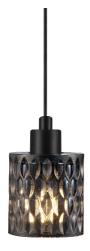

## HOLLYWOOD | PENDANT | SMOKED

46483047

Voltage (V): 230 Volt IP degree: IP20

Maximum bulb wattage (W): 60W Class (Class 1, Class 2, Class 3): Class 2 (Double isolated)

Bulb base: E27

Dimmerable: Yes with compatible

Color: Smoked

Shade Diameter (cm): 10.8 Shade Height (cm): 17.7

EAN: 5701581405585 TUN: 1975316 Item Number: 46483047 Pcs Per Master Carton: 3 Sales Box Height (cm): 20 Sales Box Width(cm): 13 Sales Box Depth (cm): 13 Sales Box Volume m³: 0.0034 Product net weight (kg): 0.862

• Glamorous art deco style • Diamond pattern that reflects light in an exciting way
• Hang 3 lamps together in a line or cluster

The Hollywood series has something nostalgic about it - it evokes the era of crystal decor, which in recent years has been rediscovered as a decor element. With its many facets, Hollywood adds a sparkling expression which contributes to a stylish atmosphere, providing an exclusive and pleasant mood.