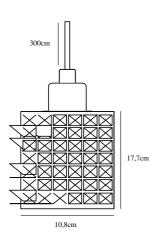

bulb

Primary material: Glass Secondary material: Metal Color of the Glass: Smoked Color of the cable: Black Length of the cable (cm): 300 Surface material of the cable:

Textile

Is the cable replaceable: False

Color: Smoked

Shade Diameter (cm): 10.8 Shade Height (cm): 17.7

EAN: 5701581405585 TUN: 1975316 Item Number: 46483047 Pcs Per Master Carton: 3 Sales Box Height (cm): 20 Sales Box Width(cm): 13 Sales Box Depth (cm): 13 Sales Box Volume m³: 0.0034 Product net weight (kg): 0.862