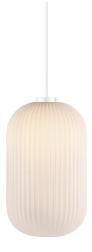

Color: Opal white

Height (cm): 33.5 Shade Diameter (cm): 20

EAN: 5701581406988 TUN: 1975328 Item Number: 46573001 Pcs Per Master Carton: 3 Sales Box Height (cm): 43.5 Sales Box Width(cm): 21 Sales Box Depth (cm): 21 Sales Box Volume m³: 0.0192 Product net weight (kg): 1.614

• Soft and natural style • Opal mouth blown glass • Provides a soft, diffused light

Milford is a decorative series, where the opal white glass lends a very particular expression to the series. The combination of the organic forms and the grooved, transparent surface creates elegance and illuminates the room with a soft and warm light.