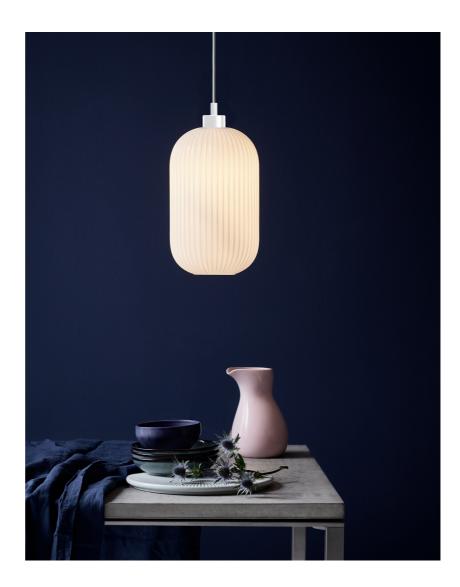

• Soft and natural style • Opal mouth blown glass • Provides a soft, diffused light

Milford is a decorative series, where the opal white glass lends a very particular expression to the series. The combination of the organic forms and the grooved, transparent surface creates elegance and illuminates the room with a soft and warm light.