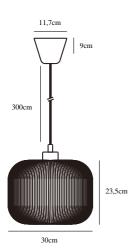

bulb

Primary material: Glass Secondary material: Metal Color of the Glass: Opal white Color of the cable: White Length of the cable (cm): 300 Surface material of the cable:

Textile

Is the cable replaceable: False

Color: Opal white

Height (cm): 23.5 Shade Diameter (cm): 30

EAN: 5701581407084 TUN: 1975329 Item Number: 46583001 Pcs Per Master Carton: 2 Sales Box Height (cm): 26 Sales Box Width(cm): 35.5 Sales Box Depth (cm): 35.5 Sales Box Volume m³: 0.0328 Product net weight (kg): 2.068