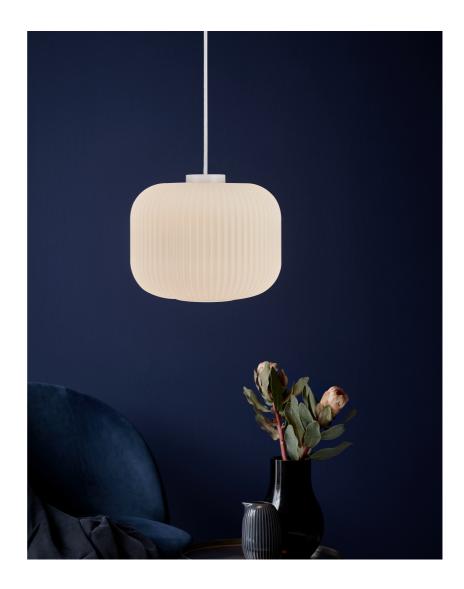

• Soft and natural style • Opal mouth blown glass
• Provides a soft, diffused light

Milford is a decorative series, where the opal white glass lends a very particular expression to the series. The combination of the organic forms and the grooved, transparent surface creates elegance and illuminates the room with a soft and warm light.