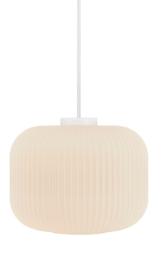

Color: Opal white

Height (cm): 23.5 Shade Diameter (cm): 30

EAN: 5701581407084 TUN: 1975329 Item Number: 46583001 Pcs Per Master Carton: 2 Sales Box Height (cm): 26 Sales Box Width(cm): 35.5 Sales Box Depth (cm): 35.5 Sales Box Volume m³: 0.0328 Product net weight (kg): 2.068

• Soft and natural style • Opal mouth blown glass
• Provides a soft, diffused light

Milford is a decorative series, where the opal white glass lends a very particular expression to the series. The combination of the organic forms and the grooved, transparent surface creates elegance and illuminates the room with a soft and warm light.