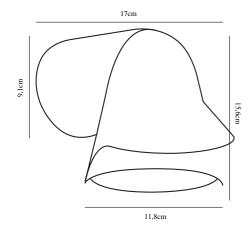

## nordlux®

Voltage (V): 230 Volt IP degree: IP44 Maximum bulb wattage (W): 28W Class (Class 1, Class 2, Class 3): Class 1 (Earth contact) Bulb base: GU10 Parallel connection: True

Primary material: Aluminium Secondary material: Glass Color of the Glass: Sanded Suitable for Seaside: No Color: Black Height (cm): 15.6 Width (cm): 11.8 Shade Diameter (cm): 11.8 Projection (cm): 17