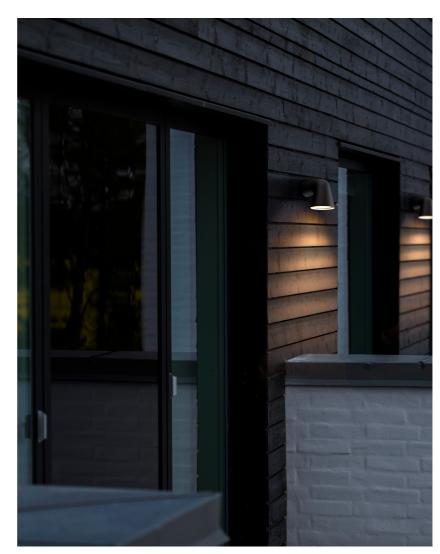

## Designed for both outdoor and bathroom use Built-in parallel connection

Front Single has a sharp, simple and well-crafted form that complements both modern and classical architecture. Front is the result of the interesting possibilities that arise when lighting is cast in aluminum and the desire of designer Sebastian Holmbäck to create beautiful, discreet and well-balanced outdoor lighting.