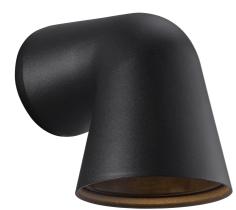

## FRONT SINGLE | WALL LIGHT | BLACK

## Designed for both outdoor and bathroom use Built-in parallel connection

Front Single has a sharp, simple and well-crafted form that complements both modern and classical architecture. Front is the result of the interesting possibilities that arise when lighting is cast in aluminum and the desire of designer Sebastian Holmbäck to create beautiful, discreet and well-balanced outdoor lighting.