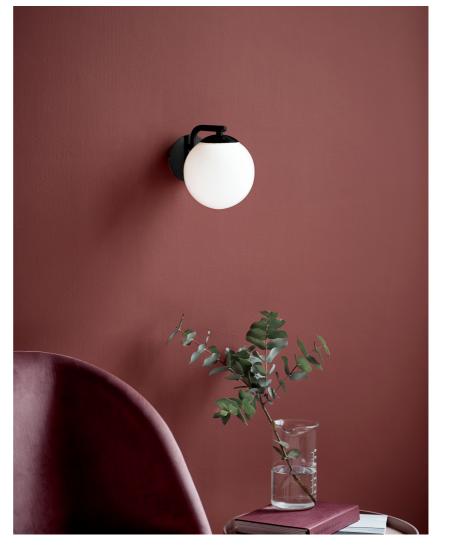

Art deco style • Matte white opal mouth blown glass
• Provides a soft, diffused light

Grant balances simplicity and elegance in the best way imaginable. The extremely beautiful luminous glass dome is enclosed within its frame, creating a complete and decorative whole. At the same time, Grant contributes to one of today's design trends with the use of brass and opal-white glass.