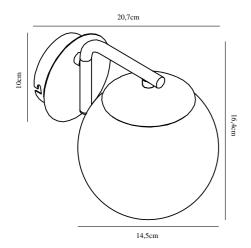

Height (cm): 16.4 Shade Diameter (cm): 14.5

EAN: 5701581411685 TUN: 1975370 Item Number: 47091003

Projection (cm): 20.7

Pcs Per Master Carton: 3 Sales Box Height (cm): 22 Sales Box Width(cm): 19 Sales Box Depth (cm): 25 Sales Box Volume m<sup>3</sup> : 0.0104 Product net weight (kg): 0.6