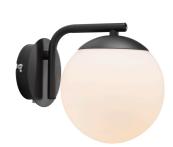

Art deco style • Matte white opal mouth blown glass
• Provides a soft, diffused light

Grant balances simplicity and elegance in the best way imaginable. The extremely beautiful luminous glass dome is enclosed within its frame, creating a complete and decorative whole. At the same time, Grant contributes to one of today's design trends with the use of brass and opal-white glass.