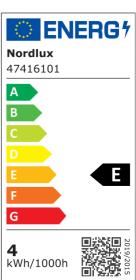

Brightness of light (Lumen): 420 Color Temperature (K): 3000/4000 Ra-value: 80 Lifetime (h): 25000

Beam Angle (°): 130 Candela (cd) (for directional lamp only): 0

Energy Class: E Actual Watt (W): 5

- 2-step Moodmaker™ (3000/4000 kelvin) by switch on fixture Ideally suited for under cabinet lighting • Parallel connection possible
- Connection cable included Extendable by connecting multiple rails 5 year LED