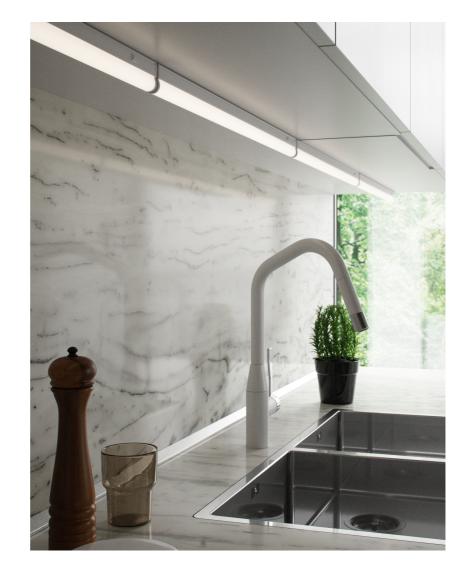

Latona is a universally useful, IP20-rated LED rail for installation beneath cabinets, featuring integrated LEDs that act as substitutes for T5 fluorescent tubes. Latona is equipped with a 2-step Moodmaker™ dimmer feature, which allows you to dim the lights in two steps according to your needs. Latona can easily be extended by clicking multiple rails together.