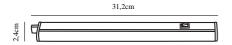

Color: White

Width (cm): 2.4 Lenght (cm): 31.2 Projection (cm): 3.4

EAN: 5701581446281 TUN: 2018624 Item Number: 47416101 Pcs Per Master Carton: 6 Sales Box Height (cm): 5.8 Sales Box Width(cm): 32 Sales Box Depth (cm): 3.7 Sales Box Volume m³: 0.0007 Product net weight (kg): 0.17