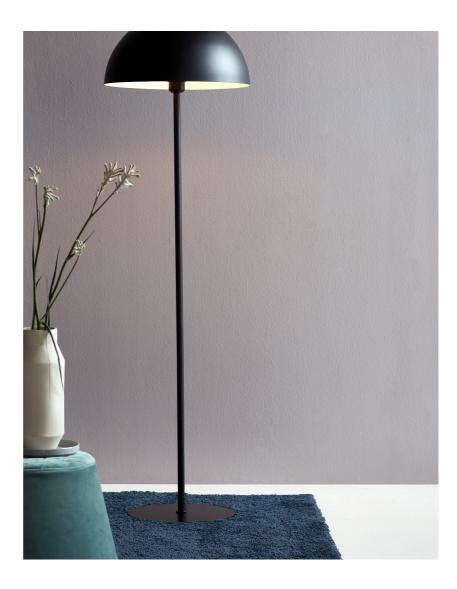

• Contemporary and elegant style • Creates a soft downlight

With references to minimalist and timeless Scandinavian design, Ellen fits beautifully into most interior designs. The rounded shade creates an elegant and contemporary contrast to the lightweight frame and contributes visual volume and a wide field of light. Ellen is the perfect floor lamp to brighten up your home with a soft and pleasant light.