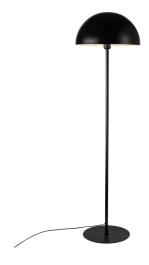

## **ELLEN 40 | FLOOR LAMP | BLACK**

Voltage (V): 230 Volt IP degree: IP20

Maximum bulb wattage (W): 40W Class (Class 1, Class 2, Class 3): Class 2 (Double isolated)

Bulb base: E27

Dimmerable: Yes with compatible

Switch placement: On the cable

Primary material: Metal Color of the cable: Black Length of the cable (cm): 150 Surface material of the cable:

Is the cable replaceable: False

Color: Black

Height (cm): 140 Shade Diameter (cm): 40 Shade Height (cm): 20 Outdoor base dimension (cm): 30

• Contemporary and elegant style • Creates a soft downlight

With references to minimalist and timeless Scandinavian design, Ellen fits beautifully into most interior designs. The rounded shade creates an elegant and contemporary contrast to the lightweight frame and contributes visual volume and a wide field of light. Ellen is the perfect floor lamp to brighten up your home with a soft and pleasant light.