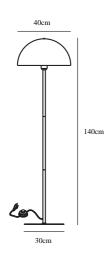

Switch placement: On the cable

Primary material: Metal Color of the cable: Black Length of the cable (cm): 150 Surface material of the cable:

Is the cable replaceable: False

Color: Black

Height (cm): 140 Shade Diameter (cm): 40 Shade Height (cm): 20 Outdoor base dimension (cm): 30