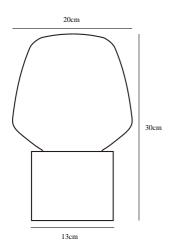

Plastic

Is the cable replaceable: False

Color: Light grey

Height (cm): 30 Width (cm): 19.5

Shade Diameter (cm): 19.5 Outdoor base dimension (cm): 13

Lenght (cm): 19.5

EAN: 5701581463684 TUN: 2042377 Item Number: 48905011 Pcs Per Master Carton: 3 Sales Box Height (cm): 29 Sales Box Width(cm): 38 Sales Box Depth (cm): 23 Sales Box Volume m³: 0.0253 Product net weight (kg): 1.9