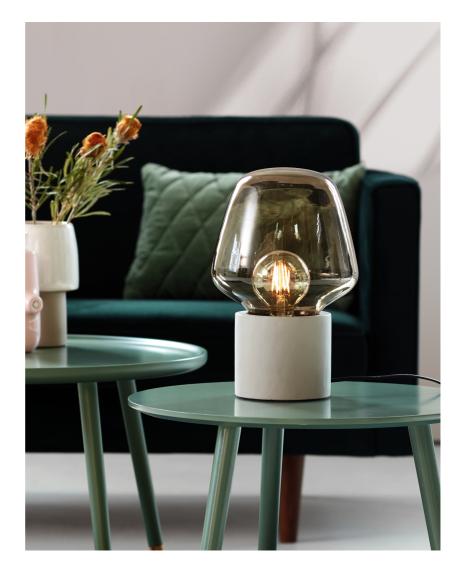

• Industrial style • Design your own lamp with a decorative bulb

Christina contributes to the popular interior trend of using glass as part of decor. The smoked glass dome gives the lamp a special feel when using decorative light sources which spread a warm and soft light in the room. At the same time, the robust base creates a contrast to the soft glass, which fits well into minimalist decor.