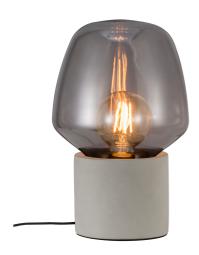

## CHRISTINA 20 | TABLE LAMP | LIGHT GREY

10005011

Voltage (V): 220-240 Volt

IP degree: IP20

Maximum bulb wattage (W): 25W Class (Class 1, Class 2, Class 3):

Class 2 (Double isolated)

Bulb base: E27

Dimmerable: Yes with compatible

bulb

Switch placement: On the cable

Primary material: Concrete Secondary material: Glass Color of the Glass: Smoked Color of the cable: Black Length of the cable (cm): 150 Surface material of the cable:

Plastic

Is the cable replaceable: False

Color: Light grey

Height (cm): 30 Width (cm): 19.5

Shade Diameter (cm): 19.5 Outdoor base dimension (cm): 13

Lenght (cm): 19.5

EAN: 5701581463684 TUN: 2042377 Item Number: 48905011 Pcs Per Master Carton: 3 Sales Box Height (cm): 29 Sales Box Width(cm): 38 Sales Box Depth (cm): 23 Sales Box Volume m³: 0.0253 Product net weight (kg): 1.9

• Industrial style • Design your own lamp with a decorative bulb

Christina contributes to the popular interior trend of using glass as part of decor. The smoked glass dome gives the lamp a special feel when using decorative light sources which spread a warm and soft light in the room. At the same time, the robust base creates a contrast to the soft glass, which fits well into minimalist decor.