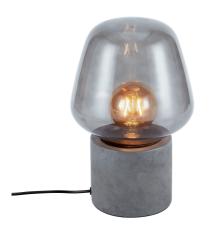

## CHRISTINA 20 | TABLE LAMP | ANTHRACITE

Create your own design expression with a decorative bulb • Smoked glass and dark concrete creates an industrial design expression

Christina has a large, clear glass dome that creates a unique light and design expression when using a big, decorative light source. At the same time, the robust base elegantly contrasts the glass dome, making it fit perfectly into most minimalistic decors.