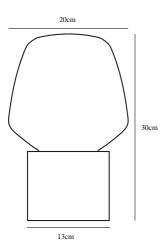

Primary material: Concrete Secondary material: Glass Color of the cable: Black Length of the cable (cm): 150 Surface material of the cable: Plastic Is the cable replaceable: False Color: Anthracite

Height (cm): 30 Width (cm): 19.5 Shade Diameter (cm): 19.5 Outdoor base dimension (cm): 13 Lenght (cm): 19.5