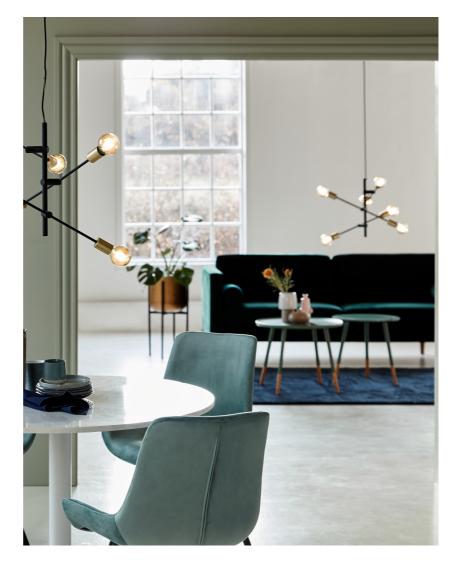

Industrial style 
Industrial expression with raw, masculine tubes 
New interpretation of a traditional chandelier

• Design your own lamp expression with beautiful decorative bulbs • Rotatable arms for

The innovative and playful design makes Josefine a decorative and modern series. The stringent tube contributes to an industrial look, which complements a rough and modern decor. In contrast to the industrial expression are the beautiful brass details and soft shapes, which result in an incredibly decorative series that balances minimalism and elegance in the finest possible manner. Furthermore, the Josefine series allows for personality in the use of decorative lights, illuminating the room in the finest manner imaginable.

The Josefine pendant lamp is a beautiful reinterpretation of the traditional chandelier, wherein the adjustable lamp heads, which can be rotated 360°, give a brand new expression to the decor.