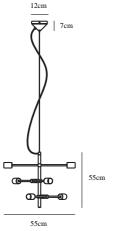

Primary material: Metal Color of the Glass: Brass Color of the cable: Black Length of the cable (cm): 200 Surface material of the cable: Textile Is the cable replaceable: False Height (cm): 79 Width (cm): 55 Tube Diameter (cm): 1.9 Shade Diameter (cm): 4.2 Lenght (cm): 55