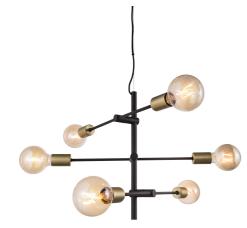

## JOSEFINE | PENDANT | MATT BLACK

## Color: Matt black

IP degree: IP20 Maximum bulb wattage (W): 6X28W Class (Class 1, Class 2, Class 3): Class 2 (Double isolated) Bulb base: E27 Dimmerable: Yes with compatible bulb

Voltage (V): 230 Volt

Industrial style 
Industrial expression with raw, masculine tubes 
New interpretation of a traditional chandelier

• Design your own lamp expression with beautiful decorative bulbs • Rotatable arms for

The innovative and playful design makes Josefine a decorative and modern series. The stringent tube contributes to an industrial look, which complements a rough and modern decor. In contrast to the industrial expression are the beautiful brass details and soft shapes, which result in an incredibly decorative series that balances minimalism and elegance in the finest possible manner. Furthermore, the Josefine series allows for personality in the use of decorative lights, illuminating the room in the finest manner imaginable.

The Josefine pendant lamp is a beautiful reinterpretation of the traditional chandelier, wherein the adjustable lamp heads, which can be rotated 360°, give a brand new expression to the decor.