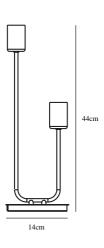

Primary material: Metal Color of the Glass: Brass Color of the cable: Black Length of the cable (cm): 150 Surface material of the cable: Plastic Is the cable replaceable: False Color: Matt black

Height (cm): 44 Tube Diameter (cm): 0.8 Shade Diameter (cm): 4.2 Outdoor base dimension (cm): 14