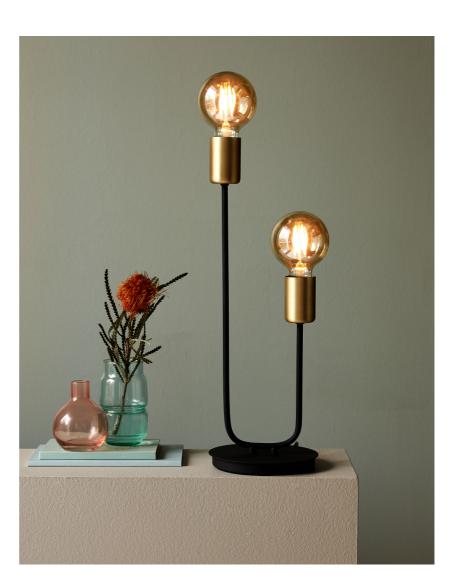

## JOSEFINE | TABLE LAMP | MATT BLACK

Industrial style • Industrial expression with raw, masculine tubes
Elegant table decoration • Design your own lamp expression with beautiful decorative
bulbs

The innovative and playful design makes Josefine a decorative and modern series. The stringent tube contributes to an industrial look, which complements a rough and modern decor. In contrast to the industrial expression are the beautiful brass details and soft shapes, which result in an incredibly decorative series that balances minimalism and elegance in the finest possible manner. Furthermore, the Josefine series allows for personality in the use of decorative lights, illuminating the room in the finest manner imaginable.