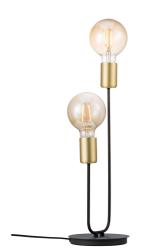

## JOSEFINE | TABLE LAMP | MATT BLACK

Industrial style • Industrial expression with raw, masculine tubes
Elegant table decoration • Design your own lamp expression with beautiful decorative
bulbs

The innovative and playful design makes Josefine a decorative and modern series. The stringent tube contributes to an industrial look, which complements a rough and modern decor. In contrast to the industrial expression are the beautiful brass details and soft shapes, which result in an incredibly decorative series that balances minimalism and elegance in the finest possible manner. Furthermore, the Josefine series allows for personality in the use of decorative lights, illuminating the room in the finest manner imaginable.