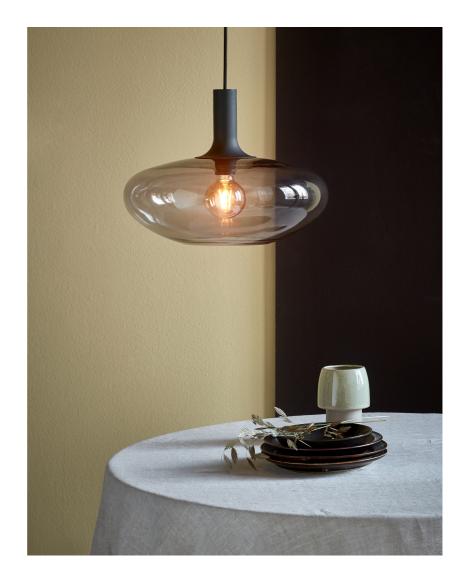

• Contemporary art deco style • Mouth blown glass and exclusive details

In smoked glass, Alton creates a beautiful coherence between the black top, and the sweeping round shape, which makes the series extremely elegant. The smoke-coloured glass and the delicate shapes add a soft and warm glow to the light, resulting in pleasant lighting. Glass is a major trend in decor, and the combination of glass and the matte black metal gives Alton an elegant appearance.