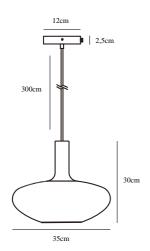

Primary material: Glass Secondary material: Metal Color of the Glass: Smoked Color of the cable: Black Length of the cable (cm): 300 Surface material of the cable:

Textile

Is the cable replaceable: False

Color: Black

Height (cm): 30 Shade Diameter (cm): 35

EAN: 5701581488588 TUN: 2059748

Item Number: 48973047

Pcs Per Master Carton: 3 Sales Box Height (cm): 24 Sales Box Width(cm): 38 Sales Box Depth (cm): 38 Sales Box Volume m³: 0.0347 Product net weight (kg): 1.5