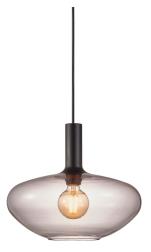

Color: Black

Height (cm): 30 Shade Diameter (cm): 35

EAN: 5701581488588 TUN: 2059748

Item Number: 48973047

Pcs Per Master Carton: 3 Sales Box Height (cm): 24 Sales Box Width(cm): 38 Sales Box Depth (cm): 38 Sales Box Volume m³: 0.0347 Product net weight (kg): 1.5

• Contemporary art deco style • Mouth blown glass and exclusive details

In smoked glass, Alton creates a beautiful coherence between the black top, and the sweeping round shape, which makes the series extremely elegant. The smoke-coloured glass and the delicate shapes add a soft and warm glow to the light, resulting in pleasant lighting. Glass is a major trend in decor, and the combination of glass and the matte black metal gives Alton an elegant appearance.