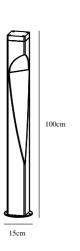

Height (cm): 100

EAN: 5701581464384 TUN: 2042384 Item Number: 49018050 Pcs Per Master Carton: 3 Sales Box Height (cm): 101 Sales Box Width(cm): 15.5 Sales Box Depth (cm): 15.5 Sales Box Volume m<sup>3</sup>: 0.0243 Product net weight (kg): 3.84

•1 meter high • Can be mounted on Nordlux base unit

Concordia is a modern and minimalist garden lamp used to illuminate outdoor space in a beautiful way. With its geometrical design, the one-metre-tall lamp is a standing sculpture in the outdoor space, which can be advantageously placed along the driveway, pathway or used for general illumination of the garden. Designed by Danish designer Bønnelycke MDD.