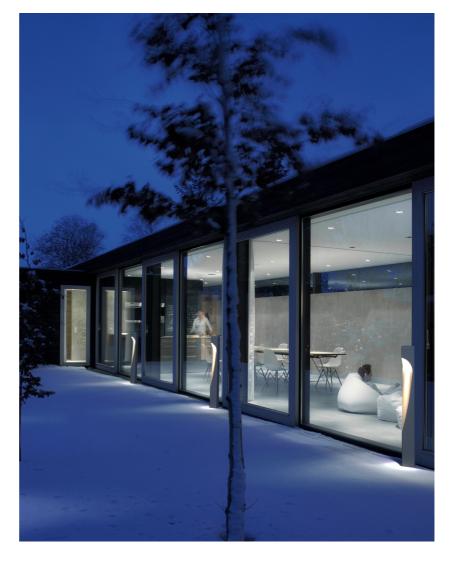

•1 meter high • Can be mounted on Nordlux base unit

Concordia is a modern and minimalist garden lamp used to illuminate outdoor space in a beautiful way. With its geometrical design, the one-metre-tall lamp is a standing sculpture in the outdoor space, which can be advantageously placed along the driveway, pathway or used for general illumination of the garden. Designed by Danish designer Bønnelycke MDD.