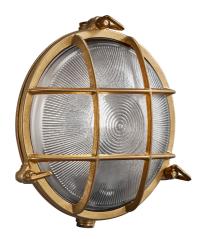

## POLPERRO | WALL LIGHT | BRASS

• Maritime robust design • Build-in parallel connection

• Durable material that is well-suited for harsh weather • 15 year warranty on extensive

Polperro was inspired by harsh coastal areas with roaring seas and tall waves. The maritime design makes Polperro a decorative and classic wall lamp that fits beautifully by the front door, the garage or on the fence. Furthermore, the Polperro can be connected in parallel, making the lamp extremely functional.

Brass is a sturdy and weather-resistant material, making the lamp suitable for harsh coastal areas. Over time, brass takes on a darker patina, which results in a beautiful brownish colour.