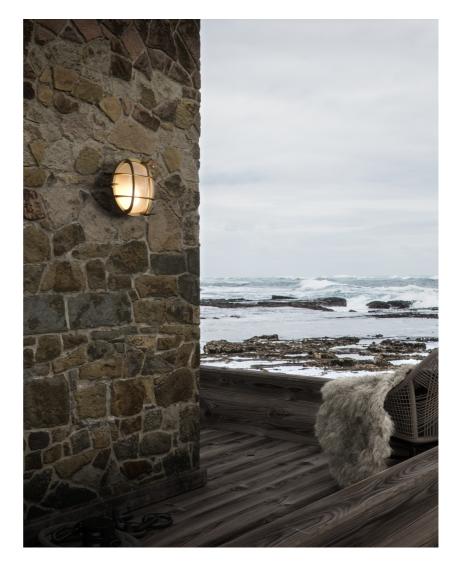

• Maritime robust design • Build-in parallel connection

• Durable material that is well-suited for harsh weather • 15 year warranty on extensive

Polperro was inspired by harsh coastal areas with roaring seas and tall waves. The maritime design makes Polperro a decorative and classic wall lamp that fits beautifully by the front door, the garage or on the fence. Furthermore, the Polperro can be connected in parallel, making the lamp extremely functional.

Brass is a sturdy and weather-resistant material, making the lamp suitable for harsh coastal areas. Over time, brass takes on a darker patina, which results in a beautiful brownish colour.