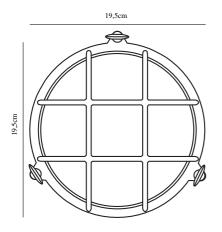

Color of the Glass: Frostedglass

Shade Diameter (cm): 18 Projection (cm): 9.3

EAN: 5701581464483 TUN: 2042385

Item Number: 49021035

Pcs Per Master Carton: 3 Sales Box Height (cm): 10 Sales Box Width(cm): 21 Sales Box Depth (cm): 20 Sales Box Volume m³: 0.0042 Product net weight (kg): 1.353