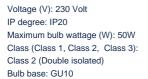

## 49320101

Primary material: Metal Color: White Built In Spot Diameter (cm): 8.5 Tilt Angle (°): 30

EAN: 5701581469280 Item Number: 49320101 Pcs Per Master Carton: 3 Sales Box Height (cm): 13 Sales Box Width(cm): 13 Sales Box Depth (cm): 7 Sales Box Volume m<sup>3</sup> : 0.0012 Product net weight (kg): 0.125

Brightness of light (Lumen): 345 Energy Class: F

Canis is a classic round downlight for indoor use with a metal frame that fits beautifully into any home. Furthermore, Canis comes with a GU1 bulb.

The downlight emits a warm light of 2700 K, which is particularly suitable for, for example, the living room, dining room or bedroom. The dimmable function allows you to adjust the light to different situations and needs. This way, you can quickly and easily change the light from a practical work light to a more relaxing and atmospheric light. The downlight is adjustable, making it highly functional as the light can be directed to where you need.