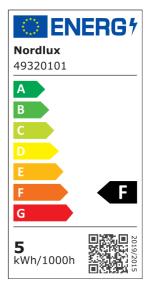

Brightness of light (Lumen): 345 Energy Class: F

Canis is a classic round downlight for indoor use with a metal frame that fits beautifully into any home. Furthermore, Canis comes with a GU1 bulb.

The downlight emits a warm light of 2700 K, which is particularly suitable for, for example, the living room, dining room or bedroom. The dimmable function allows you to adjust the light to different situations and needs. This way, you can quickly and easily change the light from a practical work light to a more relaxing and atmospheric light. The downlight is adjustable, making it highly functional as the light can be directed to where you need.