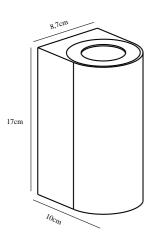

Primary material: Aluminium Color of the Glass: Clear Suitable for Seaside: No

Color: White

Height (cm): 17 Width (cm): 8.7 Projection (cm): 10

EAN: 5701581483484 TUN: 2050195 Item Number: 49721001 Pcs Per Master Carton: 3 Sales Box Height (cm): 17.8 Sales Box Width(cm): 10.6 Sales Box Depth (cm): 9.3 Sales Box Volume m³: 0.0018 Product net weight (kg): 0.5