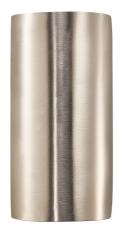

## CANTO MAXI 2 | WALL LIGHT | STAINLESS STEEL **nordlux**®

Voltage (V): 230 Volt IP degree: IP44 Maximum bulb wattage (W): 2X28W Class (Class 1, Class 2, Class 3): Class 1 (Earth contact) Bulb base: GU10 Parallel connection: True

Primary material: Stainless steel Color of the Glass: Clear Suitable for Seaside: No Color: Stainless steel

Height (cm): 17 Width (cm): 8.7 Projection (cm): 10

EAN: 5701581483880 TUN: 2050203 Item Number: 49721034 Pcs Per Master Carton: 3 Sales Box Height (cm): 17.8 Sales Box Width(cm): 10.6 Sales Box Depth (cm): 9.3 Sales Box Volume m<sup>3</sup>: 0.0018 Product net weight (kg): 0.65

## • Both up- and downlight • Built-in parallel connection

Whether Canto Maxi 2 is placed indoors or outdoors, the lamp offers a unique lighting experience. The minimalist design makes the lamp both decorative and sculptural.