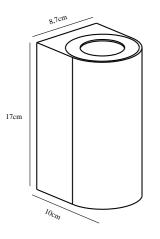

Primary material: Stainless steel Color of the Glass: Clear Suitable for Seaside: No Color: Stainless steel

Height (cm): 17 Width (cm): 8.7 Projection (cm): 10

EAN: 5701581483880 TUN: 2050203 Item Number: 49721034 Pcs Per Master Carton: 3 Sales Box Height (cm): 17.8 Sales Box Width(cm): 10.6 Sales Box Depth (cm): 9.3 Sales Box Volume m<sup>3</sup>: 0.0018 Product net weight (kg): 0.65