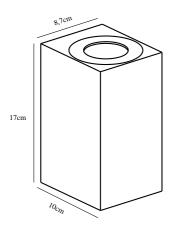

Primary material: Galvanized steel Color of the Glass: Clear Suitable for Seaside: Yes Color: Galvanized

Height (cm): 16 Width (cm): 8.5 Projection (cm): 10

EAN: 5701581485785 TUN: 2050210 Item Number: 49731031 Pcs Per Master Carton: 3 Sales Box Height (cm): 17 Sales Box Width(cm): 9 Sales Box Depth (cm): 10.6 Sales Box Volume m3: 0.0016 Product net weight (kg): 0.9