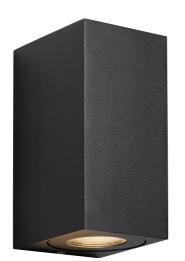

## CANTO MAXI KUBI 2 | WALL LIGHT | BLACK

Both up- and downlight 
Built-in parallel connection

Canto Kubi Maxi provides a unique lighting experience, where light flows both up and down. The cubic design exudes Scandinavian minimalism and makes the lamp both decorative and sculptural. Canto Kubi Maxi can be connected in parallel to multiple lamps, making the lamp extremely functional.