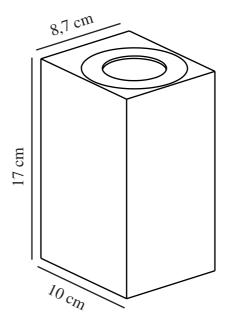

## nordlux®

Voltage (V): 220-240 Volt IP degree: IP44 Maximum bulb wattage (W): 2X28W Class (Class 1, Class 2, Class 3): Class 1 (Earth contact) Socket type: GU10 Parallel connection: True

Primary material: Aluminium Secondary material: Glass Colour of the glass: Clear Suitable for Seaside: True Colour: Black Height (cm): 17.2 Width (cm): 8.7 Lenght (cm): 8.7 Projection (cm): 10 Mount directly into insulation: False