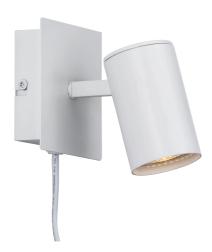

## FRIDA | WALL LIGHT | WHITE

40801001

Voltage (V): 230 Volt IP degree: IP20

Maximum bulb wattage (W): 35W Class (Class 1, Class 2, Class 3): Class 2 (Double isolated)

Bulb base: GU10

Dimmerable: Yes with compatible

bulb

Switch placement: On the cable

Primary material: Metal Color of the cable: White Length of the cable (cm): 150 Surface material of the cable:

Plastic

Is the cable replaceable: True

Color: White

Height (cm): 11.5 Shade Diameter (cm): 5.1 Projection (cm): 11.5 Tilt Angle (°): 90

• Contemporary and simple style • Adjustable lamp head for a directional light

Frida is a simple spotlight series with a white matt finish and square base that is ideal for use in the bedroom or the hall, where its adjustable heads help to create a pleasant and directional light.