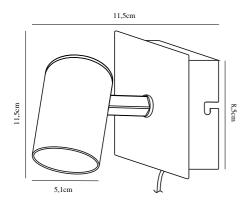

bulb

Switch placement: On the cable

Primary material: Metal Color of the cable: White Length of the cable (cm): 150 Surface material of the cable:

Plastic

Is the cable replaceable: True

Color: White

Height (cm): 11.5 Shade Diameter (cm): 5.1 Projection (cm): 11.5 Tilt Angle (°): 90