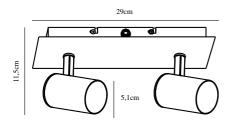

Width (cm): 8 Shade Diameter (cm): 5.1 Lenght (cm): 29 Projection (cm): 11.5 Tilt Angle (°): 90

EAN: 5701581477186 TUN: 2050247 Item Number: 49810101 Pcs Per Master Carton: 3 Sales Box Height (cm): 30 Sales Box Width(cm): 8.5 Sales Box Depth (cm): 12.5 Sales Box Volume m<sup>3</sup> : 0.0032 Product net weight (kg): 1