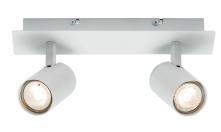

## FRIDA 2-SPOT | SPOT LIGHT | WHITE

## Contemporary and simple style • Adjustable lamp head for a directional light • Can be used on both wall and ceiling

Frida is a simple spotlight series with a white matt finish and square base that is ideal for use in the bedroom or the hall, where its adjustable heads help to create a pleasant and directional light.

This spotlight has two spotlight heads.