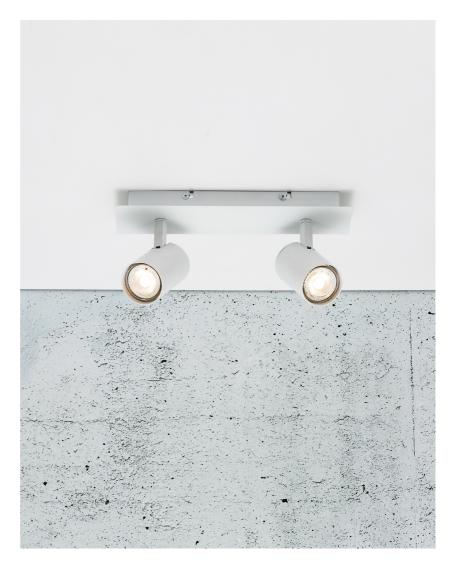

## FRIDA 2-SPOT | SPOT LIGHT | WHITE

## Contemporary and simple style • Adjustable lamp head for a directional light • Can be used on both wall and ceiling

Frida is a simple spotlight series with a white matt finish and square base that is ideal for use in the bedroom or the hall, where its adjustable heads help to create a pleasant and directional light.

This spotlight has two spotlight heads.