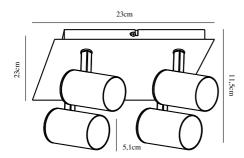

bulb

Primary material: Metal Surface material of the cable:

Plastic

Color: White

Width (cm): 23 Shade Diameter (cm): 5.1 Lenght (cm): 23 Projection (cm): 11.5 Tilt Angle (°): 90

EAN: 5701581477285 TUN: 2050248 Item Number: 49820101 Pcs Per Master Carton: 3 Sales Box Height (cm): 24 Sales Box Width(cm): 24 Sales Box Depth (cm): 12.5 Sales Box Volume m³: 0.0072 Product net weight (kg): 1.623