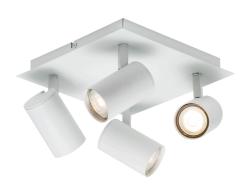

## FRIDA 4-SPOT | SPOT LIGHT | WHITE

49820101

Voltage (V): 230 Volt IP degree: IP20 Maximum bulb wattage (W):

4X35W Class (Class 1, Class 2, Class 3): Class 2 (Double isolated)

Bulb base: GU10

Dimmerable: Yes with compatible

• Contemporary and simple style • Adjustable lamp head for a directional light

Frida is a simple spotlight series with a white matt finish and square base that is ideal for use in the bedroom or the hall, where its adjustable heads help to create a pleasant and directional light.

The Frida spotlight with four adjustable spotlight heads is perfect for the ceiling in most rooms.