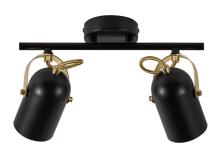

## LOTUS 2-SPOT | SPOT LIGHT | BLACK/BRASS

Voltage (V): 230 Volt IP degree: IP20 Maximum bulb wattage (W): 2X40W

Class (Class 1, Class 2, Class 3): Class 2 (Double isolated) Bulb base: E14

Dimmerable: Yes with compatible

• Industrial style • Adjustable lamp head for a directional light • Black silk matt finish and polished brass details

The Lotus series has a smart and stylish design with a black silk matt finish and polished brass details. The spotlight head can be adjusted, making Lotus highly functional by providing good and effective lighting that can be easily angled in the desired direction. Lotus spotlight rail has two spotlights mounted on a round base.