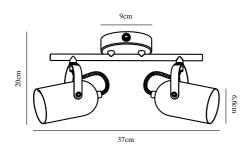

bulb

Primary material: Metal Color: Black/Brass

Shade Diameter (cm): 6.6 Lenght (cm): 37 Projection (cm): 20 Tilt Angle (°): 150

EAN: 5701581478282 TUN: 2050257 Item Number: 50110103 Pcs Per Master Carton: 3 Sales Box Height (cm): 16.5 Sales Box Width(cm): 34.5 Sales Box Depth (cm): 10 Sales Box Volume m3: 0.0057 Product net weight (kg): 0.623