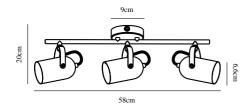

Primary material: Metal Color: Black/Brass Shade Diameter (cm): 6.6 Lenght (cm): 58 Projection (cm): 20 Tilt Angle (°): 150

EAN: 5701581478381 TUN: 2050259

Item Number: 50120103

Pcs Per Master Carton: 3 Sales Box Height (cm): 16.5 Sales Box Width(cm): 55 Sales Box Depth (cm): 10 Sales Box Volume m³: 0.0091 Product net weight (kg): 0.883