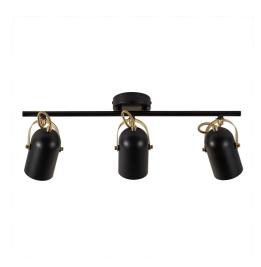

## LOTUS 3-SPOT | SPOT LIGHT | BLACK/BRASS

nordlux®

50120103

Voltage (V): 230 Volt IP degree: IP20 Maximum bulb wattage (W): 3X40W

Class (Class 1, Class 2, Class 3): Class 2 (Double isolated)

Bulb base: E14

The Lotus series has a smart and stylish design with a black silk matt finish and polished brass details.

The spotlight head can be adjusted, making Lotus highly functional by providing good and effective lighting that can be easily angled in the desired direction.

Lotus spotlight rail has three spotlights mounted on a round base.