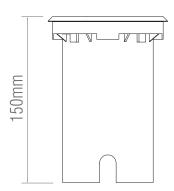

## **SPEC DATA**

Lamp Specification: Max. 50W GU10(required)

Dimmable:

Operational Voltage: 220-240V

Operating Temp.: -20 to 40 Degree

Product Weight (KG): 0.7 Cut hole Dia: 102mm

Class: 1