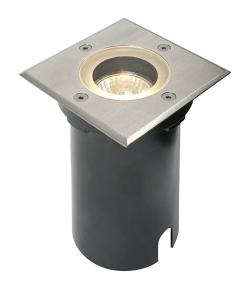

## **Pillar Square Marine Grade**

## **FEATURES**

- 2 years warranty
- Marine grade brushed stainless steel & clear glass finish
- Constructed from marine grade stainless steel (316L) & glass
- These products are dual IP rated. The visible part is rated at IP65, and the cable entry is rated at IP67. These require drainage underneath them, but will cope with short periods of temporary immersion