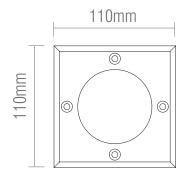

## **SPEC DATA**

Lamp Specification: Max. 50W GU10(required)

Dimmable:

Operational Voltage: 220-240V

Operating Temp.: -20 to 40 Degree

Product Weight (KG): 0.7 Cut hole Dia: 102mm

Class: 1