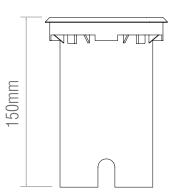

## **SPEC DATA**

Lamp Specification: Max. 50W GU10(required)

Dimmable: Y

Operational Voltage: 220-240V

Operating Temp.: -20 to 40 Degree

Product Weight (KG): 0.64 Cut hole Dia: 102mm

Class: 1