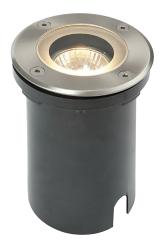

## **Pillar Round Marine Grade**

## **FEATURES**

- 2 years warranty
- Marine grade brushed stainless steel & clear glass finish
- Constructed from marine grade stainless steel (316L) & glass
- These products are dual IP rated. The visible part is rated at IP65, and the cable entry is rated at IP67. These require drainage underneath them, but will cope with short periods of temporary immersion