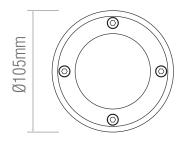

## **SPEC DATA**

Lamp Specification: Max. 50W GU10(required)

Dimmable: Y

Operational Voltage: 220-240V

Operating Temp.: -20 to 40 Degree

Product Weight (KG): 0.64 Cut hole Dia: 102mm

Class: 1