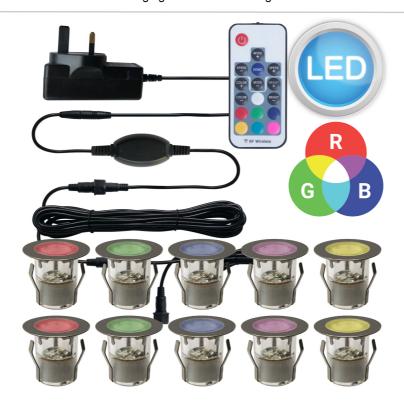

# LightingOnline

Set of 10 - 30mm Stainless Steel IP67 RGB Colour Changing LED Plinth Decking Kit

### **LIGHT SOURCE DATA**

- 10 x 0.5W LED (included)
- Lamp direction Upwards
- · Lamp shape LED
- Dimmable
- RGB (Colour Changing)
- 50000 Liftetime
- Energy class: Not applicable

### **SPECIFICATION**

- Manufacturer warranty for 2 years from date of purchase
- · Polished stainless steel and clear PC
- IP67
- Remote RGB Control
- Class III Safe Extra Low Voltage Power Source
- 240V mains voltage with 12V plug in driver
- · Assembly required? Yes
- 6m extension cable (includes 1m cable with RGB controller) from plug to first outdoor LED head unit; each head then has 1m cable between it and the next
- CE Marking, UKCA Marking, Energy Efficient, Energy Saving