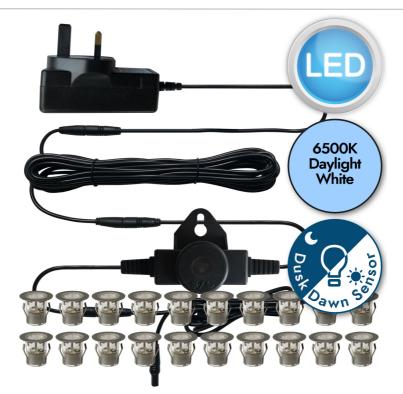

### Set of 20 - 30mm Stainless Steel IP67 Cool Daylight White LED Decking Kit with Dusk til Dawn Photocell Sensor

# LIGHT SOURCE DATA

- 20 x 0.5W LED (included)
- · Lamp direction Upwards
- · Lamp shape LED
- Non-dimmable
- 6500K (Daylight White)
- 160Lm
- 16Lm/W
- 50000 Liftetime
- Energy class: G

#### SPECIFICATION

- · Manufacturer warranty for 2 years from date of purchase
- Polished stainless steel and clear PC
- IP67
- No
- Dusk til Dawn Photocell Sensor
- · Class III Safe Extra Low Voltage Power Source
- 240V mains voltage with 12V plug in driver
- Assembly required? Yes
- In-line Sensor 30 Lux on 30 Lux off. 5m extension cable from plug to first outdoor LED head unit; each head then has 1m cable between it and the next
- CE Marking, UKCA Marking, Energy Efficient, Energy Saving