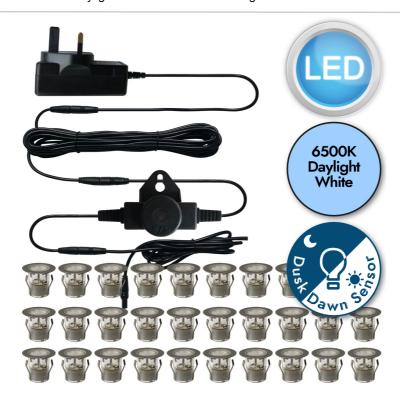

# FCL-55817DD

Set of 30 - 30mm Stainless Steel IP67 Cool Daylight White LED Plinth Decking Kit with Dusk til Dawn Photocell Sensor

### **LIGHT SOURCE DATA**

- 30 x 0.5W LED (included)
- Lamp direction Upwards
- · Lamp shape LED
- Non-dimmable
- 6500K (Daylight White)
- 240Lm
- 16Lm/W
- 50000 Liftetime
- · Energy class: G

#### **SPECIFICATION**

- Manufacturer warranty for 2 years from date of purchase
- · Polished stainless steel and clear PC
- IP67
- Dusk til Dawn Photocell Sensor
- Class III Safe Extra Low Voltage Power Source
- 240V mains voltage with 12V plug in driver
- Assembly required? No
- In-line Sensor 30 Lux on 30 Lux off. 5m extension cable from plug to first outdoor LED head unit; each head then has 1m cable between it and the next
- · CE Marking, UKCA Marking, Energy Efficient, Energy Saving