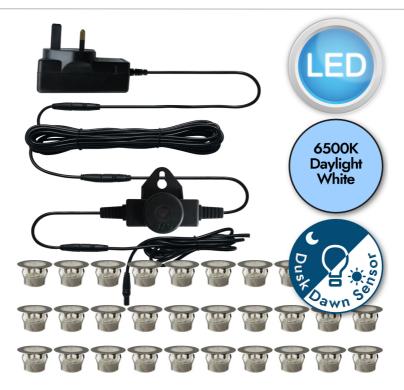

# FCL-55819DD

Set of 30 - 45mm Stainless Steel IP67 Cool Daylight White LED Plinth Decking Kit with Dusk til Dawn Photocell Sensor

## LIGHT SOURCE DATA

- 30 x 0.5W LED (included)
- · Lamp direction Upwards
- · Lamp shape LED
- Non-dimmable
- 6500K (Daylight White)
- 360Lm`
- 24Lm/W
- 50000 Liftetime
- Energy class: G

#### **SPECIFICATION**

- · Manufacturer warranty for 2 years from date of purchase
- · Polished stainless steel and clear PC
- IP67
- No
- Dusk til Dawn Photocell Sensor
- Class III Safe Extra Low Voltage Power Source
- 240V mains voltage with 12V plug in driver
- Assembly required? No

• In-line Sensor - 30 Lux on 30 Lux off. 5m extension cable from plug to first outdoor LED head unit; each head then has 1m cable between it and the next

CE Marking, UKCA Marking, Energy Efficient, Energy Saving